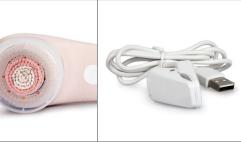

Using the pulse timer as a guide, treat the T-Zone in just 60 seconds with a choice of two speeds – Sensitive: for dry or delicate skin – and Intense: for targeting problem areas. SONI**CLEANSE** PURE features a handy USB charger and is fully waterproof, making it ideal for cleansing during or after showering.

## Model: FASB

LAUNCH SPRING 2015

- Iuxury soft brush head
- ► 2 speeds for different skin types
- ► USB rechargeable
- ▶ waterproof IPX8
- ▶ battery life 15 days
- ► protective drainage cap

SONICLEANSE" PURE