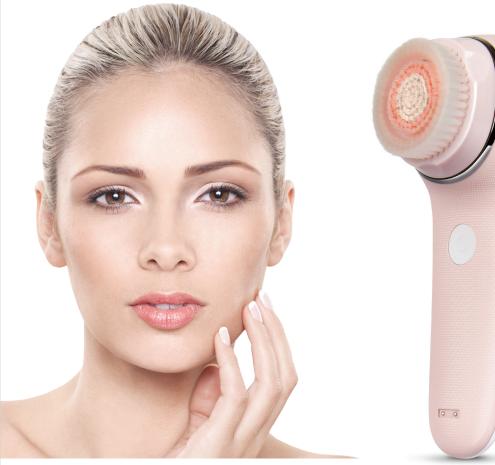

## SONICLEANSE<sup>TM</sup> PURE for superior facial cleansing

Take your daily skincare routine to the next level with SONI**CLEANSE™** PURE. The extra soft luxury brush head uses high frequency sonic vibrations to gently exfoliate and remove impurities, to leave your skin feeling deeply cleansed.

Using the pulse timer as a guide, treat the T-Zone in just 60 seconds with a choice of two speeds – Sensitive: for dry or delicate skin – and Intense: for targeting problem areas. SONI**CLEANSE** PURE features a handy USB charger and is fully waterproof, making it ideal for cleansing during or after showering.

## Model: FASB

LAUNCH SPRING 2015

- Iuxury soft brush head
- ► 2 speeds for different skin types
- ► USB rechargeable
- ▶ waterproof IPX8
- ▶ battery life 15 days
- ► protective drainage cap

SONICLEANSE" PURE