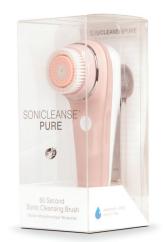

## SONICLEANSE<sup>TM</sup> PURE for superior facial cleansing

Take your daily skincare routine to the next level with SONI**CLEANSE™** PURE. The extra soft luxury brush head uses high frequency sonic vibrations to gently exfoliate and remove impurities, to leave your skin feeling deeply cleansed.

## Model: FASB

LAUNCH SPRING 2015

- Iuxury soft brush head
- ► 2 speeds for different skin types
- ► USB rechargeable
- ▶ waterproof IPX8
- ▶ battery life 15 days
- ► protective drainage cap

SONICLEANSE" PURE