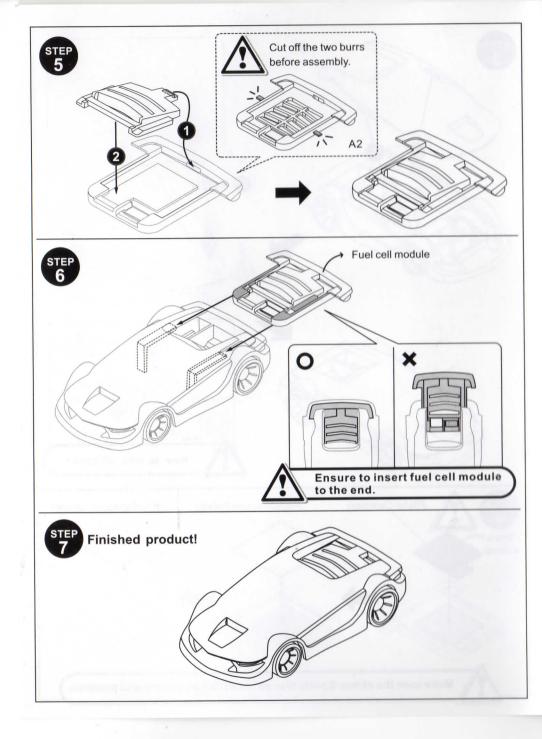

**2** How to fill the car with salt water:

3 Remove FC module to stop your car as shown below:

It is necessary to clean FC module every time when not in use, gently rinse air cathode under tap water, don't hand rub the surface to ensure the quality of air cathode.