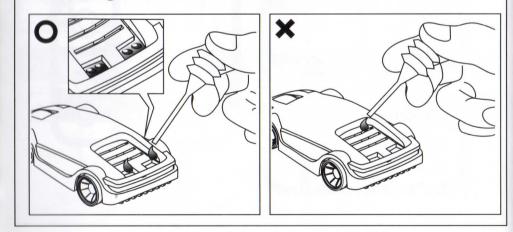

**2** How to fill the car with salt water:

3 Remove FC module to stop your car as shown below:

It is necessary to clean FC module every time when not in use, gently rinse air cathode under tap water, don't hand rub the surface to ensure the quality of air cathode.

• Flush below parts and hand rub the surface, make sure no salt residue. Dry all parts separately. (Important: If salt is residual on the magnesium sheet, it will shorten it's life.)

When car is getting slow or stop, suck salt water and add few drops into the position as shown on the left, don't drop into the polarity of connectors to avoid oxidization.
(Important: If the fabric is totally dry, disassemble FC module and add salt water as per figure (2 c, or it will take few minutes to have the fabric wet completely.)