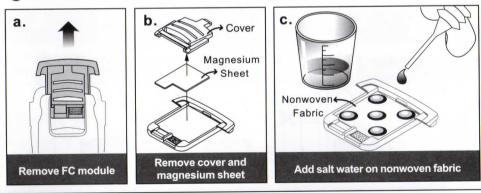

**2** How to fill the car with salt water:

3 Remove FC module to stop your car as shown below:

It is necessary to clean FC module every time when not in use, gently rinse air cathode under tap water, don't hand rub the surface to ensure the quality of air cathode.

• Flush below parts and hand rub the surface, make sure no salt residue. Dry all parts separately. (Important: If salt is residual on the magnesium sheet, it will shorten it's life.)

When car is getting slow or stop, suck salt water and add few drops into the position as shown on the left, don't drop into the polarity of connectors to avoid oxidization.
(Important: If the fabric is totally dry, disassemble FC module and add salt water as per figure (2 c, or it will take few minutes to have the fabric wet completely.)