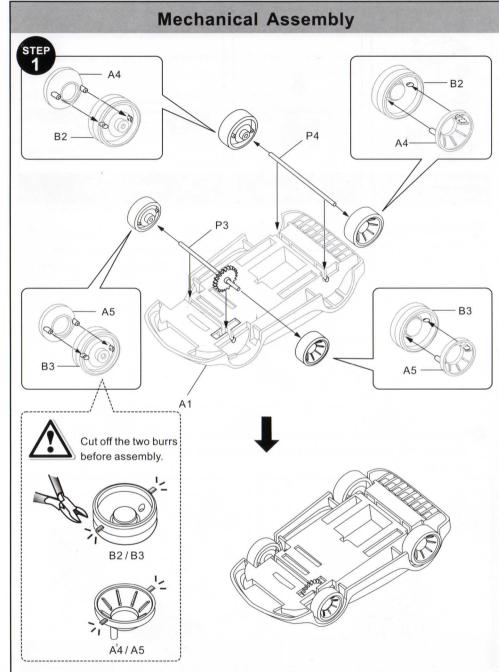

**2** How to fill the car with salt water:

3 Remove FC module to stop your car as shown below:

It is necessary to clean FC module every time when not in use, gently rinse air cathode under tap water, don't hand rub the surface to ensure the quality of air cathode.