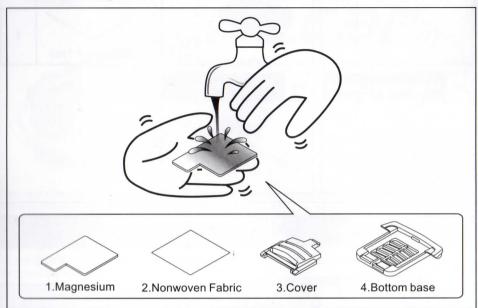

• Flush below parts and hand rub the surface, make sure no salt residue. Dry all parts separately. (Important: If salt is residual on the magnesium sheet, it will shorten it's life.)

When car is getting slow or stop, suck salt water and add few drops into the position as shown on the left, don't drop into the polarity of connectors to avoid oxidization.
(Important: If the fabric is totally dry, disassemble FC module and add salt water as per figure (2 c, or it will take few minutes to have the fabric wet completely.)