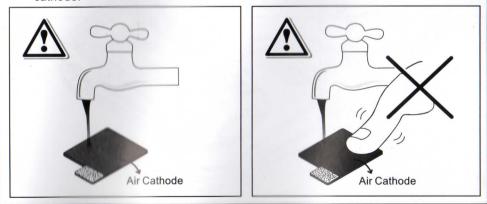

**2** How to fill the car with salt water:

3 Remove FC module to stop your car as shown below:

It is necessary to clean FC module every time when not in use, gently rinse air cathode under tap water, don't hand rub the surface to ensure the quality of air cathode.