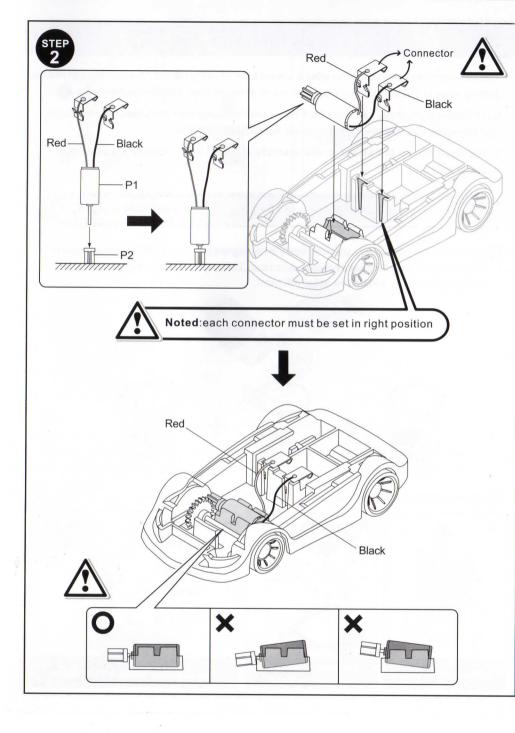

**2** How to fill the car with salt water:

3 Remove FC module to stop your car as shown below:

It is necessary to clean FC module every time when not in use, gently rinse air cathode under tap water, don't hand rub the surface to ensure the quality of air cathode.