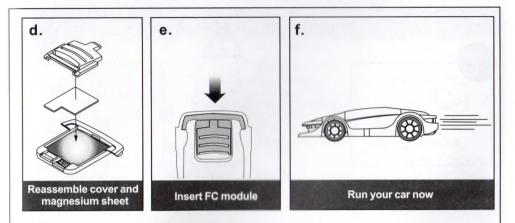

**2** How to fill the car with salt water:

3 Remove FC module to stop your car as shown below:

It is necessary to clean FC module every time when not in use, gently rinse air cathode under tap water, don't hand rub the surface to ensure the quality of air cathode.