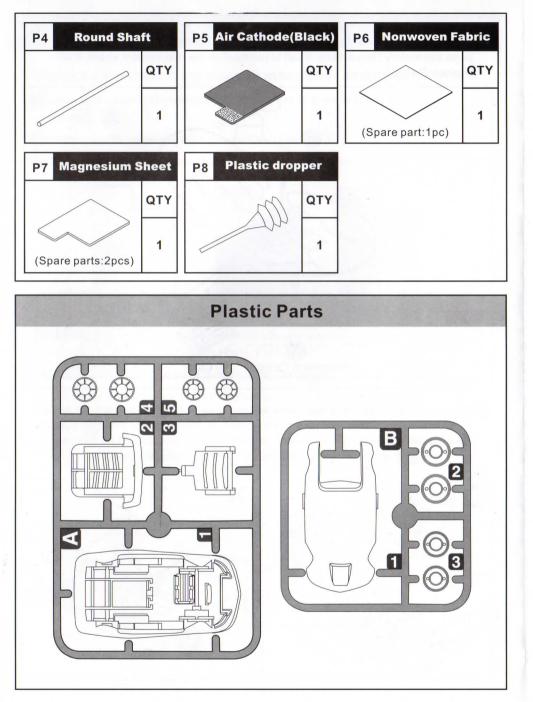

Each Magnesium sheet can work for 4 hours continuously, then becomes fragmentarily, replace a new one to work it continuously. Kit included 3 refills.

All materials used in this kit are environmentally safe and clean, no toxic substances or disposal concerns.