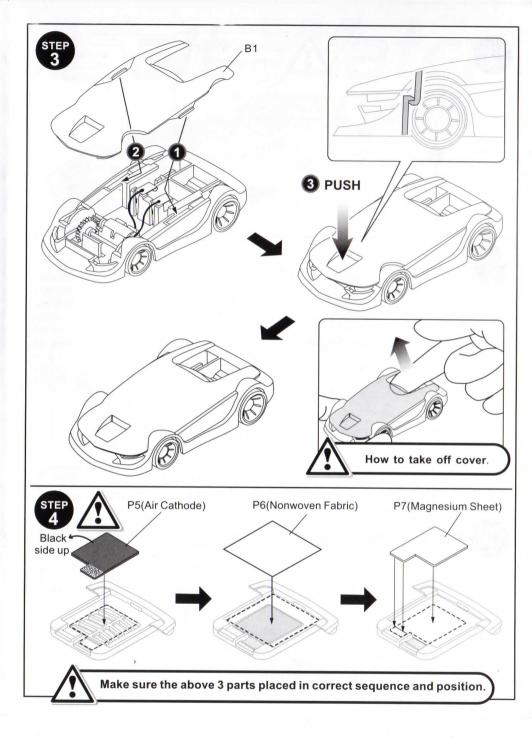

**2** How to fill the car with salt water:

3 Remove FC module to stop your car as shown below:

It is necessary to clean FC module every time when not in use, gently rinse air cathode under tap water, don't hand rub the surface to ensure the quality of air cathode.

• Flush below parts and hand rub the surface, make sure no salt residue. Dry all parts separately. (Important: If salt is residual on the magnesium sheet, it will shorten it's life.)

When car is getting slow or stop, suck salt water and add few drops into the position as shown on the left, don't drop into the polarity of connectors to avoid oxidization.
(Important: If the fabric is totally dry, disassemble FC module and add salt water as per figure (2 c, or it will take few minutes to have the fabric wet completely.)