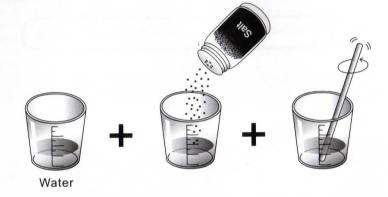

How to make salt water solution:Add salt to tap water or distilled water at ratio of 1(salt):5(water). Any percentage ratio from 20% to 99% salt water is workable although the 20% will be the most efficient.